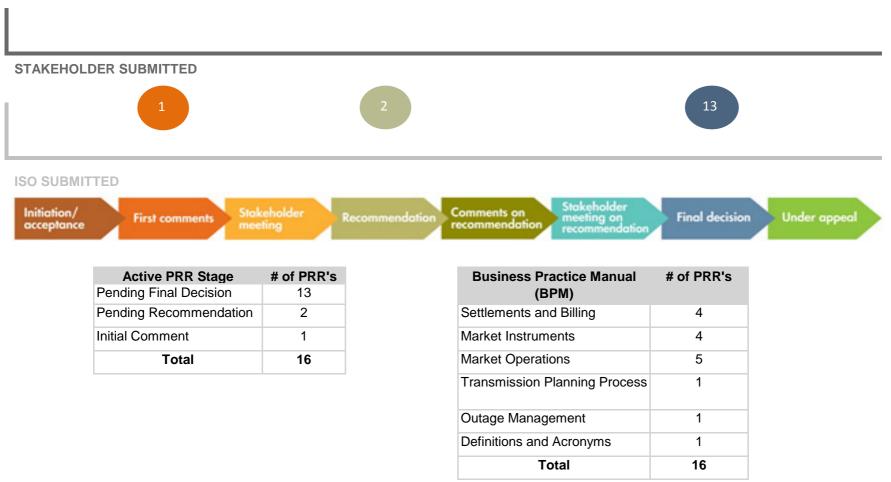

## **Board Update: BPM Change Management Process**

May 15, 2013 Board Meeting

Attachment 1

| Accepted or<br>Rejected | PRR<br>Number | PRR Title                                                                                                                                                        | Submitter                             | Final Decision                                                       |
|-------------------------|---------------|------------------------------------------------------------------------------------------------------------------------------------------------------------------|---------------------------------------|----------------------------------------------------------------------|
| Adopted                 | 641           | Updated Main Body to reflect retirement of<br>Attachment A and E and modification to B                                                                           | Caldwell, Elizabeth<br>California ISO | The ISO will adopt the BPM change as proposed in the recommendation. |
| Adopted                 | 642           | Updated BPM Configuration guides CRR<br>Hourly Settlement (CC 6700) and GMC CRR<br>Services Charge (CC 4562) to accommodate<br>the settlement of a new CRR type. | Caldwell, Elizabeth<br>California ISO | The ISO will adopt the BPM change as proposed in the recommendation. |
| Adopted                 | 643           | Updated BPM CGs for Day-Ahead & HASP<br>Energy, CRR Hourly StImt, & IFM, RTM, &<br>RUC Net Amounts                                                               | Warneke, Shawna<br>California ISO     | The ISO will adopt the BPM change as proposed in the recommendation. |
| Adopted                 | 644           | Marginal Cost of Losses - Inside CAISO Grid<br>But Outside CAISO BA                                                                                              | Ford, Greg<br>California ISO          | Adopt the recommendation.                                            |
| Total                   |               | 4                                                                                                                                                                |                                       |                                                                      |